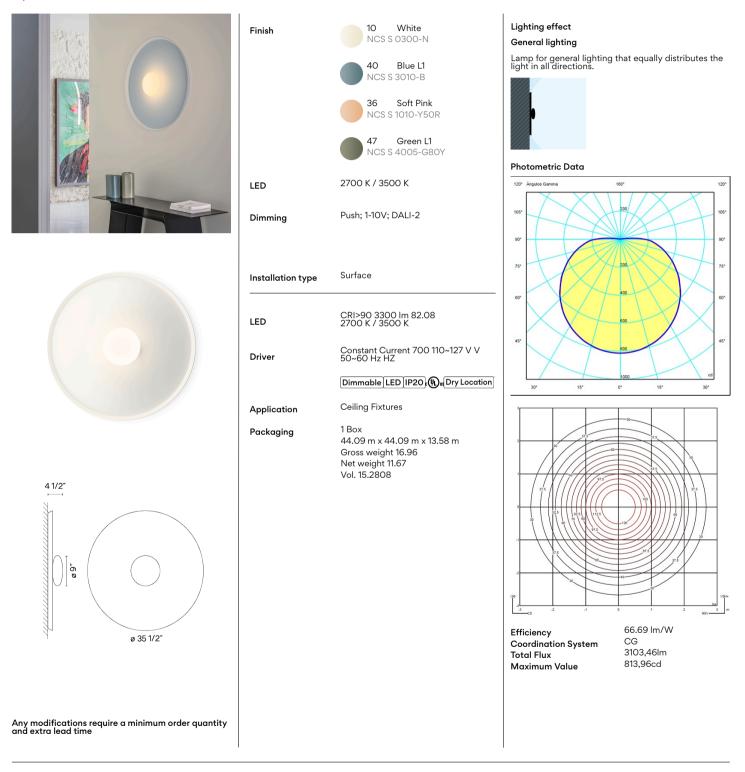

### Тор 1170

# 

Design By Ramos & Bassols

Top 1170 is a ceiling and wall lamp. It features simple lines that blend in with the surfaces attached. The light reflected by the glass diffuser is confined within the rosette as if the light were framed.

#### Spec sheet

All of our products come with a two year standard warranty. Check US & Canada Term and Condition sales@vibia.com