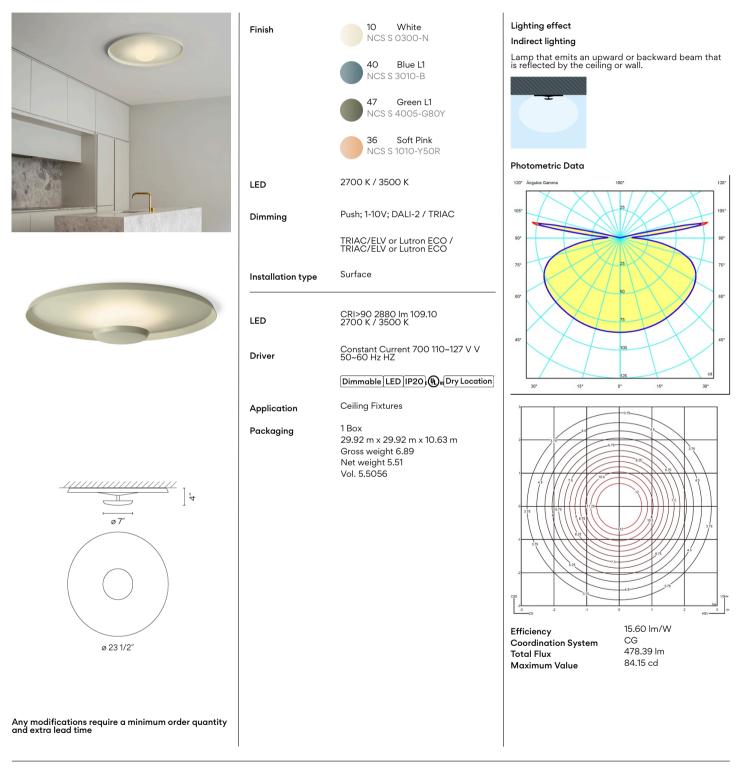

### Top 1160

# $\vee | \exists | \land$

Design By Ramos & Bassols

Top is a ceiling or wall lamp that comes in a range of balanced colors that help to create very warm atmospheres. The Top collection offers indirect light that is confined within its diameter, forming a contrast with the outer part of the lamp.

All of our products come with a two year standard warranty. Check US & Canada Term and Condition sales@vibia.com