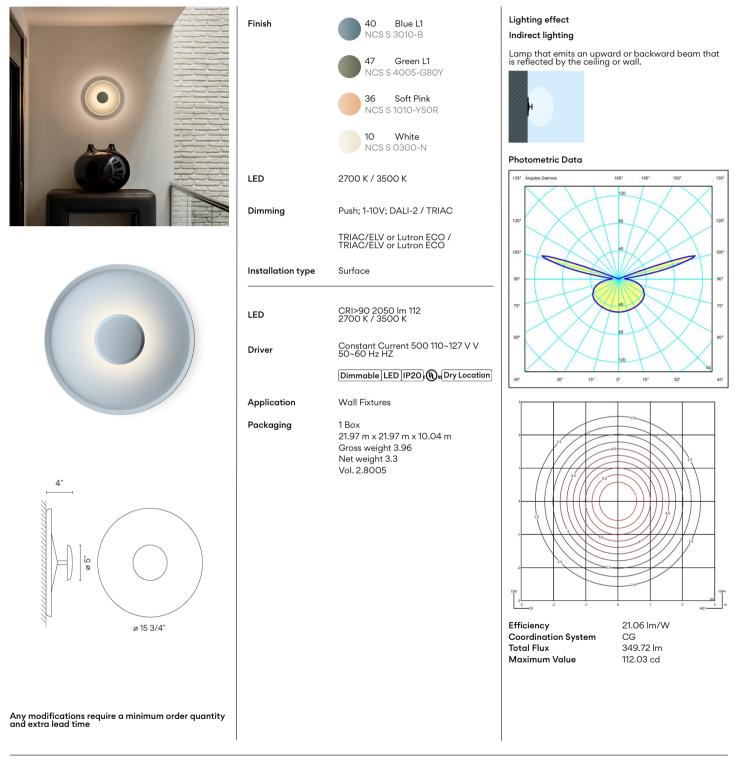

### Top 1155

## $\vee | \exists | \land$

Design By Ramos & Bassols

Top is a wall lamp that comes in a range of balanced colors that help to create very warm atmospheres. The Top collection offers indirect light that is confined within its diameter, forming a contrast with the outer part of the lamp.

#### Spec sheet

All of our products come with a two year standard warranty. Check US & Canada Term and Condition sales@vibia.com

VIBIA, INC.